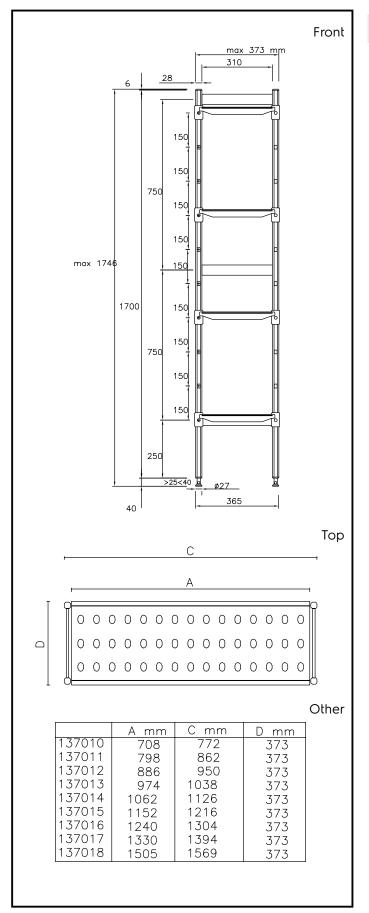

#### Item No.

For linear installation. 4-level shelving set with louvered sectional polyethylene shelves (depth=373mm). Aluminium (20 micron) side uprights (height=1700mm). Adjustable feet.

### **Key Information:**

External dimensions, Width:

137018 (ALS1569)1569 mmExternal dimensions, Depth:373 mmExternal dimensions, Height:1700 mmMax loading weight:480 kgNet weight:25 kgUprights2

Stainless Steel Preparation 373x1569 mm Aluminum Linear Units