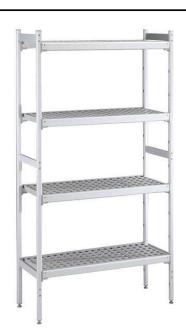

## Stainless Steel Preparation 373x1569 mm Aluminum Linear Units

| ITEM #  |  |  |
|---------|--|--|
| MODEL # |  |  |
| NAME #  |  |  |
|         |  |  |
| SIS #   |  |  |
| AIA #   |  |  |

137018 (ALS1569)

Linear shelving set with aluminium side uprights and 4 polyethylene louvered shelves, 360 Kg load, 373x1569 mm

#### Construction

- Uprights and shelf frames constructed entirely in anodized aluminium (20 micron).
- 4 tiers
- Shelves made by section of polyethylene tablets.
- Sectional polyethylene shelves are dishwasher safe.